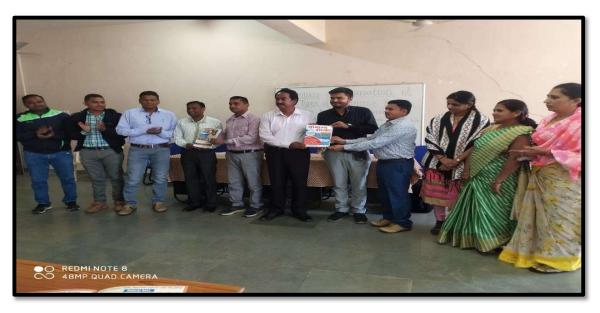

## સરકારી વિનયન કોલેજ, કપરાડા જી.વલસાડ.

બેંકિંગ એકેડમી, સ્રત દ્રારા આયોજિત સેમિનાર નો અફેવાલ

dl.90.05.5050

તારીખ ૧૦૮૦૨૮૨૦૨૦ના રોજ સરકારી વિનયન કોલેજ, કપરાડા ખાતે કોલેજ ઉદિશા/ પ્લેસમેંટ સેલ અતર્ગત બેંકિંગ એકેડમી, સૂરત વ્રારા એક દિવસીય સેમિનારનું આયોજન કરવામાં આવેલ. કાર્યક્રમની શરૂઆતમાં આચાર્યશ્રી ડૉ.ડી.એન.દેવરી સાઢેબે બેંકિંગ એકેડમીના પ્રતિનિધિશ્રી દિનેશભાઇ પાટિલ અને શ્રી જેનિશભાઇ ડ્રમ્મસીયા સાઢેબ, સર્વે હાજર વિદ્યાર્થી ભાઇ-બઢેનો તેમજ સ્ટારૂમિત્રોને આવકાર્યુ અને કાર્યક્રમની સફળતા માટે શુભેચ્છા વ્યક્ત કરી.

સેમિનારમાં સંસ્થા તરફથી આવતા વક્તાશ્રીઓએ વિદ્યાર્થી ભાઇ – બઢેનોને ગુજરાત સરકાર તેમજ ભારત સરકાર વ્રારા આયોજિત વિવિધ સ્પર્ધાત્મક પરીક્ષાઓ, Bank, SBI, IBPS, RBI, RRB, PSI, Post Office, Railway, SSC, Insurance, TET, TAT, કોન્સ્ટેબલ, બિન-સચિવાલય ક્લાર્ક, ગુજરાત હ્યઇ કોર્ટ, તલાટી કમ મંત્રીની તૈયારી માટેની તાલીમ આપી. એકેડમી વ્રારા અસરકારક અને ખૂબ ખૂબ ઉપયોગી માઢિતી આપી વિદ્યાર્થીઓને પ્રેરિત કરવામાં આવેલ. વિદ્યાર્થીઓમાં નવી ઊર્જાનું સંચાર કરવામાં આવેલ. કાર્યક્રમમાં કુલ ૯૨ વિદ્યાર્થીઓ તેમજ ૧૨ સ્ટાફમિત્રો હાજર રહ્યા. કાર્યક્રમનું કુશળ સંચાલન પ્રા. શ્રી ડી.વી પટેલ સાઢેબે તેમજ આભાર વિધિ પ્રા. ડૉ.પી.બી.કુરકુટિયા સાઢેબે કરી કાર્યક્રમને પૂર્ણ જાહેર કરેલ.