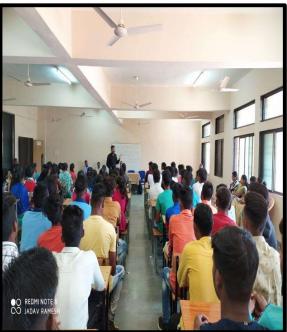

સેમિનારમાં સંસ્થા તરફથી આવતા વક્તાશ્રીઓએ વિદ્યાર્થી ભાઇ – બઢેનોને ગુજરાત સરકાર તેમજ ભારત સરકાર વ્રારા આયોજિત વિવિધ સ્પર્ધાત્મક પરીક્ષાઓ, Bank, SBI, IBPS, RBI, RRB, PSI, Post Office, Railway, SSC, Insurance, TET, TAT, કોન્સ્ટેબલ, બિન-સચિવાલય ક્લાર્ક, ગુજરાત હ્યઇ કોર્ટ, તલાટી કમ મંત્રીની તૈયારી માટેની તાલીમ આપી. એકેડમી વ્રારા અસરકારક અને ખૂબ ખૂબ ઉપયોગી માઢિતી આપી વિદ્યાર્થીઓને પ્રેરિત કરવામાં આવેલ. વિદ્યાર્થીઓમાં નવી ઊર્જાનું સંચાર કરવામાં આવેલ. કાર્યક્રમમાં કુલ ૯૨ વિદ્યાર્થીઓ તેમજ ૧૨ સ્ટાફમિત્રો હાજર રહ્યા. કાર્યક્રમનું કુશળ સંચાલન પ્રા. શ્રી ડી.વી પટેલ સાઢેબે તેમજ આભાર વિધિ પ્રા. ડૉ.પી.બી.કુરકુટિયા સાઢેબે કરી કાર્યક્રમને પૂર્ણ જાહેર કરેલ.