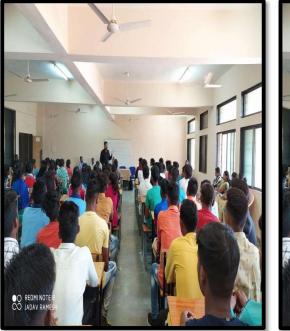

સેમિનારમાં સંસ્થા તરફથી આવતા વક્તાશ્રીઓએ વિદ્યાર્થી ભાઇ – બઢેનોને ગુજરાત સરકાર તેમજ ભારત સરકાર વ્રારા આયોજિત વિવિધ સ્પર્ધાત્મક પરીક્ષાઓ, Bank, SBI, IBPS, RBI, RRB, PSI, Post Office, Railway, SSC, Insurance, TET, TAT, કોન્સ્ટેબલ, બિન-સચિવાલય ક્લાર્ક, ગુજરાત હ્યઇ કોર્ટ, તલાટી કમ મંત્રીની તૈયારી માટેની તાલીમ આપી. એકેડમી વ્રારા અસરકારક અને ખૂબ ખૂબ ઉપયોગી માઢિતી આપી વિદ્યાર્થીઓને પ્રેરિત કરવામાં આવેલ. વિદ્યાર્થીઓમાં નવી ઊર્જાનું સંચાર કરવામાં આવેલ. કાર્યક્રમમાં કુલ ૯૨ વિદ્યાર્થીઓ તેમજ ૧૨ સ્ટાફમિત્રો હાજર રહ્યા. કાર્યક્રમનું કુશળ સંચાલન પ્રા. શ્રી ડી.વી પટેલ સાઢેબે તેમજ આભાર વિધિ પ્રા. ડૉ.પી.બી.કુરકુટિયા સાઢેબે કરી કાર્યક્રમને પૂર્ણ જાહેર કરેલ.